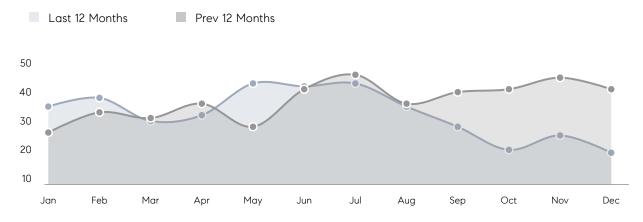

AVERAGE DOM        | 29        | 33        | -12%     |
|                | % OF ASKING PRICE  | 103%      | 103%      |          |
|                | AVERAGE SOLD PRICE | \$451,000 | \$447,161 | 1%       |
|                | # OF CONTRACTS     | 17        | 11        | 55%      |
|                | NEW LISTINGS       | 12        | 16        | -25%     |
| Condo/Co-op/TH | AVERAGE DOM        | 18        | 40        | -55%     |
|                | % OF ASKING PRICE  | 97%       | 99%       |          |
|                | AVERAGE SOLD PRICE | \$320,000 | \$267,667 | 20%      |
|                | # OF CONTRACTS     | 1         | 6         | -83%     |
|                | NEW LISTINGS       | 3         | 1         | 200%     |

# Woodbridge Township

#### DECEMBER 2022

#### Monthly Inventory



### Contracts By Price Range



### Listings By Price Range



COMPASS

 $\sim$   $\sim$   $\sim$   $\sim$   $\sim$ / / / / / / / //// | | | | | / ------

Compass makes no representations or warranties, express or implied, with respect to future market conditions or prices of residential product at the time the subject property or any competitive property is complete and ready for occupancy or with respect to any report, study, finding, recommendation or other information provided by Compass herein. Moreover, no warranty, express or implied, is made or should be assumed regarding the accuracy, adequacy, completeness, legality, reliability, merchantability or fitness for a particular purpose of any information, in part or whole, contained herein. All material is presented with the underst