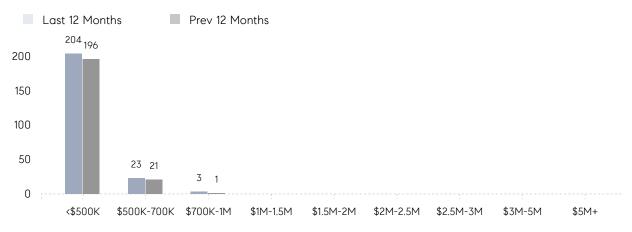

| 33        | -12%     |
|                | % OF ASKING PRICE  | 103%      | 103%      |          |
|                | AVERAGE SOLD PRICE | \$451,000 | \$447,161 | 1%       |
|                | # OF CONTRACTS     | 17        | 11        | 55%      |
|                | NEW LISTINGS       | 12        | 16        | -25%     |
| Condo/Co-op/TH | AVERAGE DOM        | 18        | 40        | -55%     |
|                | % OF ASKING PRICE  | 97%       | 99%       |          |
|                | AVERAGE SOLD PRICE | \$320,000 | \$267,667 | 20%      |
|                | # OF CONTRACTS     | 1         | 6         | -83%     |
|                | NEW LISTINGS       | 3         | 1         | 200%     |

# Woodbridge Township

#### DECEMBER 2022

#### Monthly Inventory



### Contracts By Price Range



### Listings By Price Range



COMPASS

 $\sim$   $\sim$   $\sim$   $\sim$   $\sim$ / / / / / / / //// | | | | | / ------

Compass makes no representations or warranties, express or implied, with respect to future market conditions or prices of residential product at the time the subject property or any competitive property is complete and ready for occupancy or with respect to any report, study, finding, recommendation or other information provided by Compass herein. Moreover, no warranty, express or implied, is made or should be assumed regarding the accuracy, adequacy, completeness, legality, reliability, merchantability or fitness for a particular purpose of any information, in part or whole, contained herein. All material is presented with the understanding that Compass shall not be